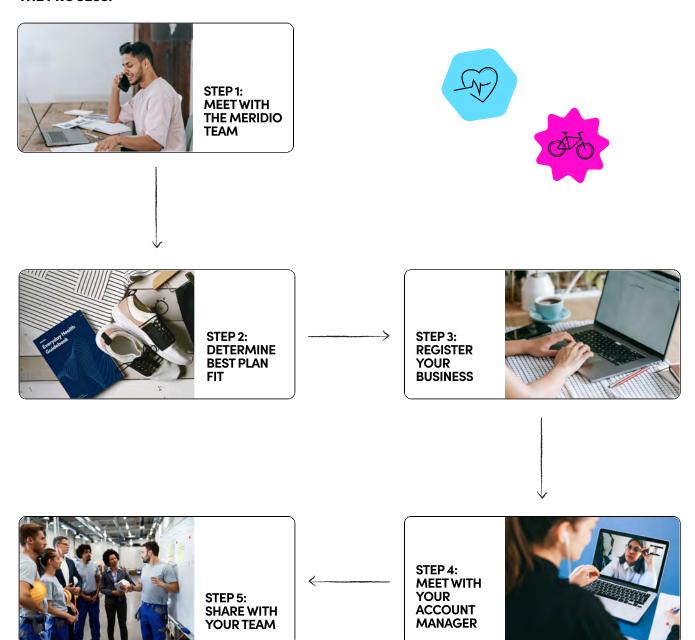

### **NEXT STEPS**

## **Working With Us**

With Meridio, managing your company's health benefits is easier than ever. We streamline the entire process, eliminating unnecessary steps and confusion.

Simply follow the step-by-step guide below to enroll your company and start enjoying hassle-free benefits management today.

#### THE PROCESS: